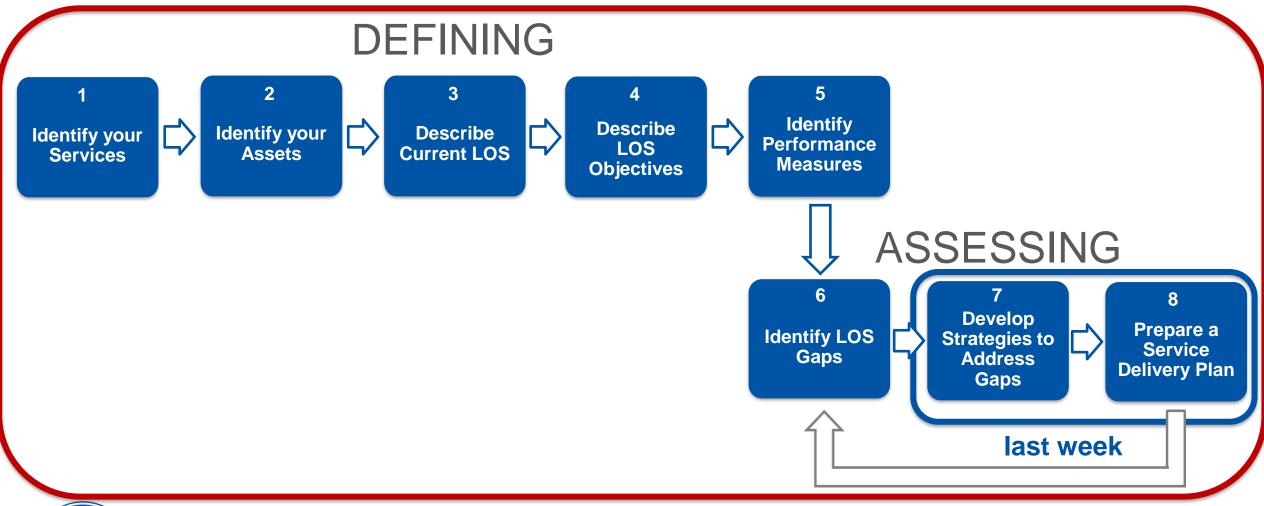

Advancing Asset Management Program

# LEVELS OF SERVICE

**MODULE 6** 

Please take this time to change your name in the participants list to include your full name and organization



# Acknowledgements

This initiative is offered through the Municipal **Asset Management Program, which is delivered** by the Federation of Canadian Municipalities and funded by the Government of Canada.





#### Collaborators and Influencers



















# Agenda

- 1. Recap last week (Addressing Gaps & Reporting Out)
- 2. LOS Process Recap
- 3. Readiness Assessment Updates (Post Training)
- 4. Workshop Evaluation
- 5. Implementation Discussion
- 6. Closing



#### Levels of Service Process





this week

# Post Training FCM Readiness Assessment



#### **LOS Related Areas**

- Policy and Governance:
  - C) Measurement and Monitoring
- Data and Info:
  - B) Performance Data
  - C) Financial Information
- Planning and Decision Making:
  - A) Documentation and Standardization
  - B) Asset Management Plans
- Contributions to Asset Management:
  - All three categories



# Workshop Evaluation



Workshop Name: Levels of Service

Date: 17/10/2021 (Today)

Location: BC

#### **Workshop Evaluation**



https://www.surveymonkey.com/r/AMBCACT3TAC3

# TECHNICAL LOS



# Closing Thoughts



- Ready to tackle LOS?
- Easier / Harder than you thought?
- What's changed from before this course until now?
- Where are you going next?
- How can AMBC help?
- Ongoing support?



### Thank You!

C